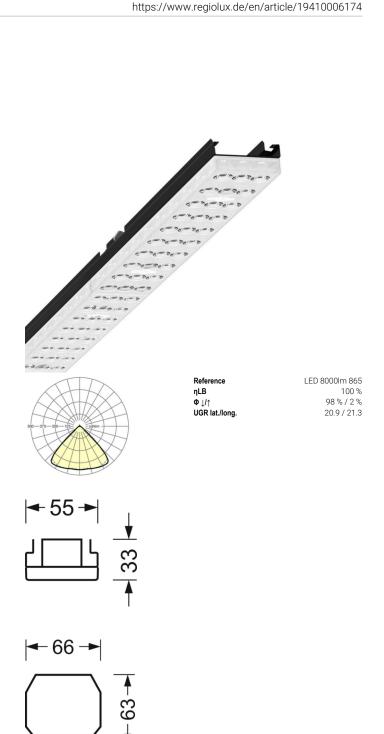

## **CHARACTERISTICS**

| Order number                  | 19410006174                                                               |  |
|-------------------------------|---------------------------------------------------------------------------|--|
| EAN number                    | 4020863405039                                                             |  |
| Commodity code                | 94051190                                                                  |  |
| Certification mark            | IP 20, Protection class I, ENEC10 VDE, F,<br>HACCP                        |  |
|                               | DIN10500/Food/IFS-application-related<br>suitability/BRC, Indoor, CE      |  |
| Impact resistance (IK rating) | IK03 (-20°C bis 35°C)                                                     |  |
| Ambient temperatur            | ta -20°C to 35°C                                                          |  |
| Special properties            | Ready for IoT                                                             |  |
| Warranty period               | 5 years                                                                   |  |
| State funding programs        | BEG - Federal funding for efficient buildings<br>(valid only for Germany) |  |
|                               |                                                                           |  |

## LIGHTING TECHNOLOGY

| Placement                          | LED, Colour rendering/Light colour<br>CRI ≥ 80 / 6500K |  |
|------------------------------------|--------------------------------------------------------|--|
| Colour tolerance (MacAdam)         | 3SDCM                                                  |  |
| Photobiological safety (Luminaire) | RG1                                                    |  |
| Nominal luminous flux              | 7893lm                                                 |  |
| LED service life                   | 50000h L80/B10 (Tq 35°C)                               |  |
| Luminaire luminous efficiency      | 149lm/W                                                |  |
| Beam angle                         | 95° (C0) / 95 ° (C90)                                  |  |
| UGR lat./long.                     | 20.9 / 21.3                                            |  |

## **MECHANICS**

| Housing colour         | black RAL 9005                                        |  |
|------------------------|-------------------------------------------------------|--|
| Dimensions (LxWxH/DxH) | 1531mm x 55mm x 33mm                                  |  |
| Weight (net)           | 1.9kg                                                 |  |
| Type of installation   | Mounting rail system installation, Light<br>structure |  |

| Dimensions |         |        |  |  |
|------------|---------|--------|--|--|
| L          | 1531 mm | Length |  |  |
| В          | 55 mm   | Width  |  |  |
| н          | 33 mm   | Height |  |  |
|            |         |        |  |  |